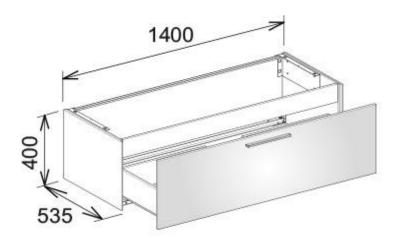

## **SPECIFICATION** SHEET - vanity unit

| BRAND:                         | KEUCO                                                  |
|--------------------------------|--------------------------------------------------------|
| ORIGIN:                        | Germany                                                |
| SERIES:                        | VANITY UNITS                                           |
| PRODUCT<br>DESCRIPTION:        | Royal 60 vanity unit 1 drawer pull out with soft close |
| MODEL No.                      | 32161 210000                                           |
| FINISH/COLOUR:                 | White High Gloss                                       |
| DIMENSIONS:                    | 535mm x 1400mm x 400mm                                 |
| OPTIONAL<br>MATCHING<br>PARTS: |                                                        |